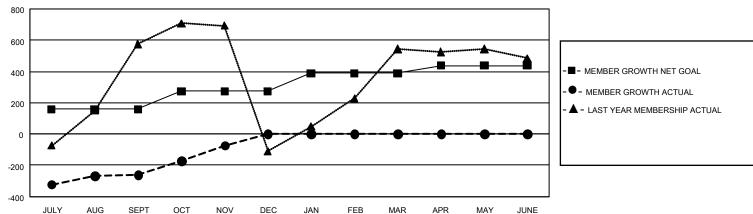

## GMT Constitutional Area 5 - E, Group O

REPORT DOES NOT INCLUDE CLUBS IN UNDISTRICTED AREAS.

| Clubs         |               |             |               | Members               |                        |                         |                                                    |  |
|---------------|---------------|-------------|---------------|-----------------------|------------------------|-------------------------|----------------------------------------------------|--|
|               | RESULTS FO    | R 2020-2021 |               | RESULTS FOR 2020-2021 |                        |                         |                                                    |  |
| QUARTER       | NEW CLUB GOAL | NEW CLUBS   | DROPPED CLUBS | QUARTER MEMI          | BER GROWTH NET<br>GOAL | MEMBER GROWTH<br>ACTUAL | DROPPED<br>MEMBERS ACTUAL<br>(including transfers) |  |
| JULY/AUG/SEPT | 30            | 4           | 2             | JULY/AUG/SEPT         | 158                    | 527                     | 758                                                |  |
| OCT/NOV/DEC   | 27            | 6           | 0             | OCT/NOV/DEC           | 115                    | 554                     | 359                                                |  |
| JAN/FEB/MAR   | 27            | 0           | 0             | JAN/FEB/MAR           | 115                    | 0                       | 0                                                  |  |
| APR/MAY/JUNE  | 9             | 0           | 0             | APR/MAY/JUNE          | 50                     | 0                       | 0                                                  |  |

## GOALS AND ACTUAL MEMBERS CUMULATIVE

| DROPPED CLUBS: 2             |       | 177 CLUBS OF 493 ADDED 1 OR MORE<br>NEW MEMBERS | <u> </u>                        |                |       |
|------------------------------|-------|-------------------------------------------------|---------------------------------|----------------|-------|
|                              |       |                                                 | MALE                            | 8,105 (50.59%) |       |
|                              |       |                                                 | FEMALE                          | 7,915 (49.41%) |       |
| DROPPED MEMBERS              |       |                                                 |                                 |                |       |
| DECEASED                     | 51    | CLICK HERE FOR CUMULATIVE                       | TOTAL FAMILY UNIT MEMBERS       |                | 6,063 |
| CLUB CANCELLED 0 OTHER 1,066 |       | MEMBERSHIP DATA                                 | FAMILY MEMBERS PAYING HALF DUES |                | 0.700 |
|                              |       |                                                 |                                 |                | 3,760 |
| TOTAL                        | 1,117 |                                                 |                                 |                |       |