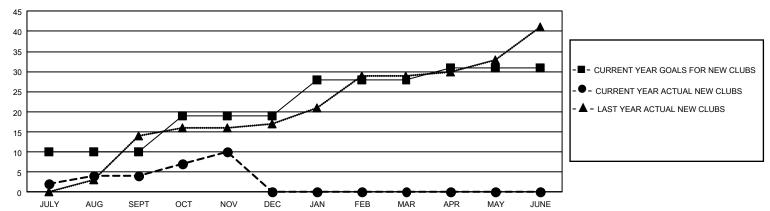

## GMT Constitutional Area 5 - E, Group O

REPORT DOES NOT INCLUDE CLUBS IN UNDISTRICTED AREAS.

| Clubs         |               |             |               | Members               |                        |                         |                                                    |  |
|---------------|---------------|-------------|---------------|-----------------------|------------------------|-------------------------|----------------------------------------------------|--|
|               | RESULTS FO    | R 2020-2021 |               | RESULTS FOR 2020-2021 |                        |                         |                                                    |  |
| QUARTER       | NEW CLUB GOAL | NEW CLUBS   | DROPPED CLUBS | QUARTER MEMI          | BER GROWTH NET<br>GOAL | MEMBER GROWTH<br>ACTUAL | DROPPED<br>MEMBERS ACTUAL<br>(including transfers) |  |
| JULY/AUG/SEPT | 30            | 4           | 2             | JULY/AUG/SEPT         | 158                    | 527                     | 758                                                |  |
| OCT/NOV/DEC   | 27            | 6           | 0             | OCT/NOV/DEC           | 115                    | 554                     | 359                                                |  |
| JAN/FEB/MAR   | 27            | 0           | 0             | JAN/FEB/MAR           | 115                    | 0                       | 0                                                  |  |
| APR/MAY/JUNE  | 9             | 0           | 0             | APR/MAY/JUNE          | 50                     | 0                       | 0                                                  |  |

## GOALS AND ACTUAL NEW CLUBS CUMULATIVE